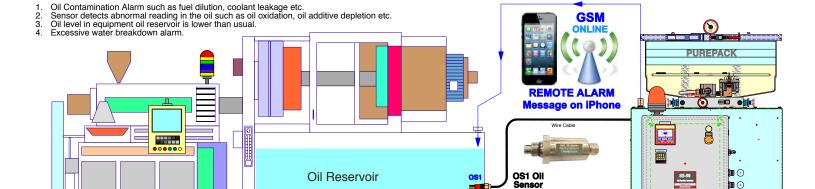

### OS1 Oil Sensor for On-line Equipment Oil Reservoir Monitoring

### **OS1 Oil Sensor Monitoring:**

- 13. OS1 Oil Sensor is an on-line oil condition monitoring device which continuously monitors oil degradation and disrupted water breakdown. When oil condition in the oil reservoir degrades to the alarming level, OS1 will send analog signal to PLC to display the new oil changing status.
- 14. OS1 Oil Sensor signal and oil degradation data curve can be stored for 3 months and downloaded to PC laptop computer by Blue Tooth. Oil degradation will be monitored and displayed in a curve which indicates the lubrication quality.

OilPure Technologies, Inc. www.oilpure.com

P.O. Box 483976 • Kansas City • Missouri • 64148 • Tel: 913-906-0400 • Fax: 913-906-9815 • e-mail: usa@oilpure.com

**OS1 Alarm Warning Conditions:** 

Т

Dirty Oil Suction Line