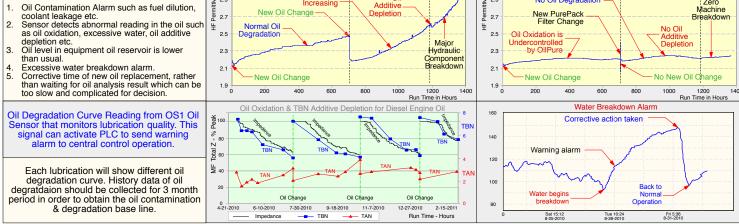

### **OS1 Oil Sensor Monitoring:**

- 13. OS1 Oil Sensor is an on-line oil condition monitoring device which continuously monitors oil degradation and disrupted water breakdown. When oil condition in the oil reservoir degrades to the alarming level, OS1 will send analog signal to PLC to display the new oil changing status.
- 14. OS1 Oil Sensor signal and oil degradation data curve can be stored for 3 months and downloaded to PC laptop computer by Blue Tooth. Oil degradation will be monitored and displayed in a curve which indicates the lubrication quality.