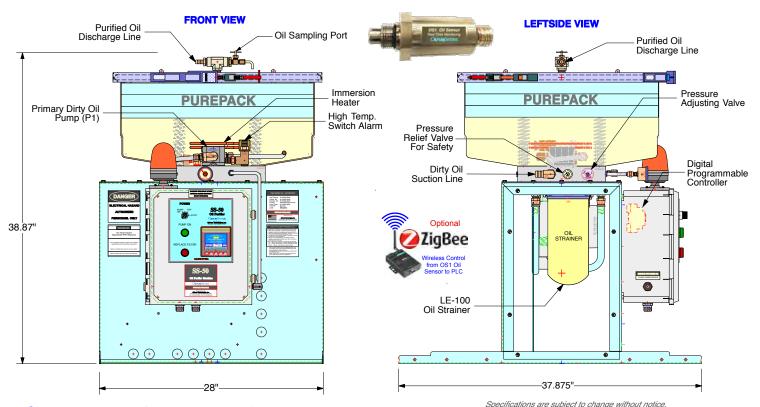

# Purified Oil Discharge Port

### SS-50 Dedicated OilPurifier with OS1 Series 6.5 EXTERIOR VIEW

## **Dedicated Oil Dialysis Machine with OS1 Oil Sensor Monitoring Features:**

- 1. Particulate removal down to 1 to 3 micron or get ISO 16/14/11 to ISO 15/13/10 oil cleanliness.
- 2. Absorb emulsified water down to less than 100 ppm from max 2,000 ppm.
- 3. Remove oxidation by-products causing high acidity in Total Acid Number (TAN).
- 4. 30 to 50 GPH flow capacity with over 90% filtration efficiency.
- 5. Good for oil reservoir from 500 to 1,000 gal capacity.
- 6. Low operating pressure at 10 psi. Auto stop operation at 20 psi pressure or timer switch at 1,000 hours (6 wks) for Continuous Oil Dialysis.
- 7. Immersion heater with built-in thermostat and high temperature alarm shut down.
- 8. Double pumps, P1 for primary pump and P2 for secondary pump
- 3.50" LCD digital touch screen display for operational messages with NEMA 4 enclosure.
- 0. Automatic operation by Programmable Logic Controll (PLC) with SD memory card.
- 11. 110VAC-1ph or 220VAC-1ph or 380V-3ph or 480V-3ph
- 12. Dry weight is 300 pounds (136 kgs).
  Dimension 28" W x 38" Lx 39" H with 24" dia Pot

Purified Oil Discharge Line

•

(•)

⊙ ⊙

 $\odot \odot \odot \odot$ 