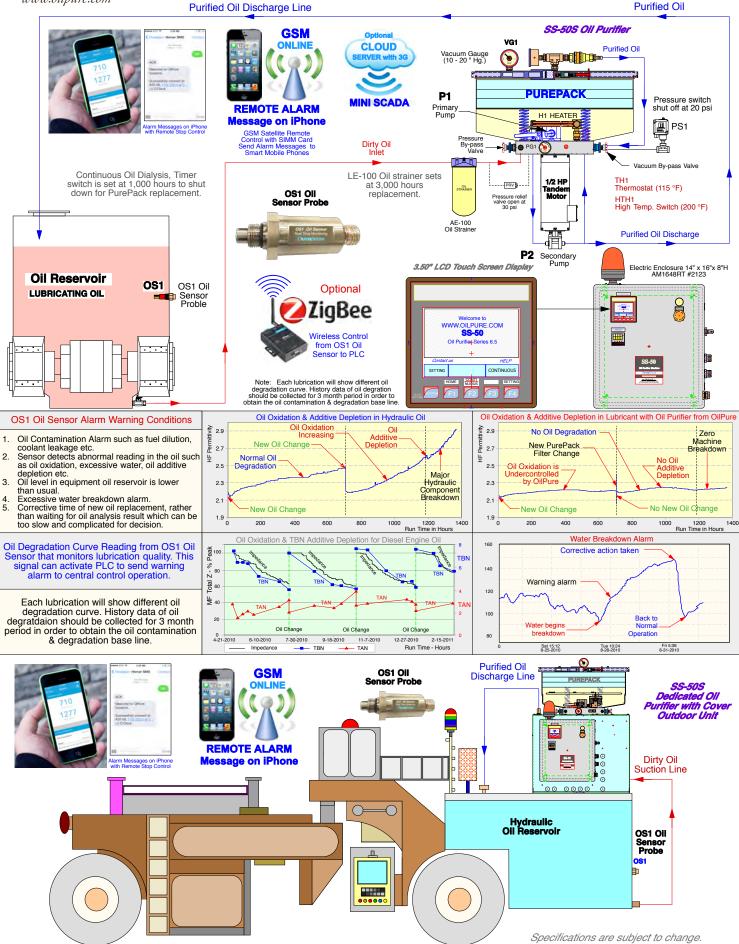

### SS-50 Dedicated OilPurifier with OS1 Series 6.5 EXTERIOR VIEW

## **Dedicated Oil Dialysis Machine with OS1 Oil Sensor Monitoring Features:**

- 1. Particulate removal down to 1 to 3 micron or get ISO 16/14/11 to ISO 15/13/10 oil cleanliness.
- 2. Absorb emulsified water down to less than 100 ppm from max 2,000 ppm.
- 3. Remove oxidation by-products causing high acidity in Total Acid Number (TAN).
- 4. 30 to 50 GPH flow capacity with over 90% filtration efficiency.
- 5. Good for oil reservoir from 500 to 1,000 gal capacity.
- 6. Low operating pressure at 10 psi. Auto stop operation at 20 psi pressure or timer switch at 1,000 hours (6 wks) for Continuous Oil Dialysis.
- 7. Immersion heater with built-in thermostat and high temperature alarm shut down.
- 8. Double pumps, P1 for primary pump and P2 for secondary pump
- 3.50" LCD digital touch screen display for operational messages with NEMA 4 enclosure.
- 0. Automatic operation by Programmable Logic Controll (PLC) with SD memory card.
- 11. 110VAC-1ph or 220VAC-1ph or 380V-3ph or 480V-3ph
- 12. Dry weight is 300 pounds (136 kgs).
  Dimension 28" W x 38" Lx 39" H with 24" dia Pot

### **OS1 Oil Sensor Monitoring:**

- 13. OS1 Oil Sensor is an on-line oil condition monitoring device which continuously monitors oil degradation and disrupted water breakdown. When oil condition in the oil reservoir degrades to the alarming level, OS1 will send analog signal to PLC to display the new oil changing status.
- 14. OS1 Oil Sensor signal and oil degradation data curve can be stored for 3 months and downloaded to PC laptop computer by Blue Tooth. Oil degradation will be monitored and displayed in a curve which indicates the lubrication quality.

# Optional GSM wireless Remote Control & ZigBee Wireless Communication:

- 15. Optional GSM wireless remote control that can send alarm in SMS text message up to 6 mobile phones with security passwords. SS-50 operation can be remotely operated by mobile phone by sending SMS text message codes to turn on or turn off the SS-50.
- 16. Optional CLOUD Server for on-line web base Mini SCADA monitoring process.

OilPure Technologies, Inc. www.oilpure.com

P.O. Box 483976 • Kansas City • Missouri • 64148 • Tel: 913-906-0400 • Fax: 913-906-9815 • e-mail: usa@oilpure.com

**OS1 Alarm Warning Conditions:** 

Т

Dirty Oil Suction Line

Purified Oil Discharge Line

•

(•)

⊙ ⊙

 $\odot \odot \odot \odot$ 