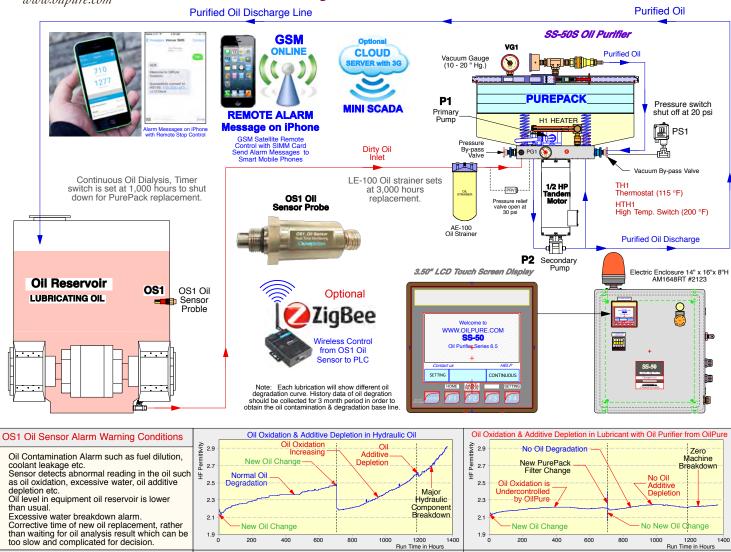

### **OS1 Oil Sensor Monitoring:**

- 13. OS1 Oil Sensor is an on-line oil condition monitoring device which continuously monitors oil degradation and disrupted water breakdown. When oil condition in the oil reservoir degrades to the alarming level, OS1 will send analog signal to PLC to display the new oil changing status.
- 14. OS1 Oil Sensor signal and oil degradation data curve can be stored for 3 months and downloaded to PC laptop computer by Blue Tooth. Oil degradation will be monitored and displayed in a curve which indicates the lubrication quality.

# Optional GSM wireless Remote Control & ZigBee Wireless Communication:

- 15. Optional GSM wireless remote control that can send alarm in SMS text message up to 6 mobile phones with security passwords. SS-50 operation can be remotely operated by mobile phone by sending SMS text message codes to turn on or turn off the SS-50.
- 16. Optional CLOUD Server for on-line web base Mini SCADA monitoring process.